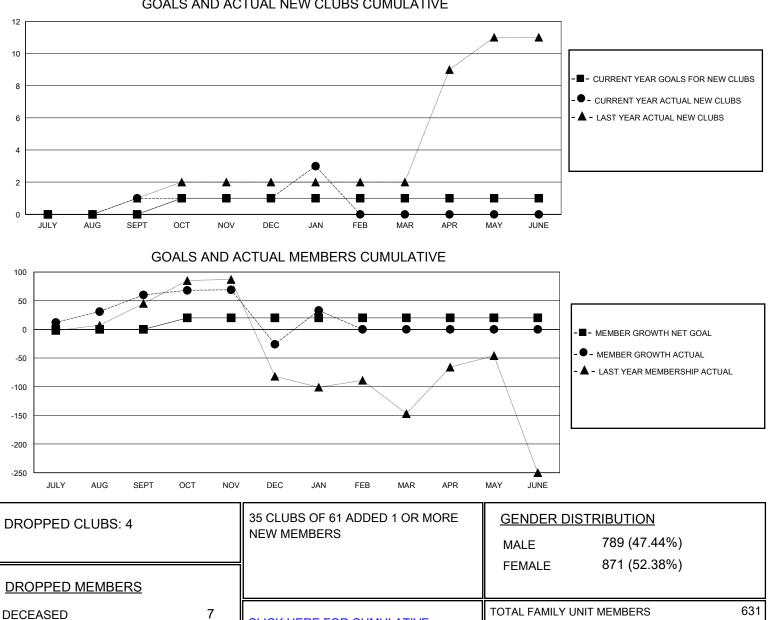

## District 301D1

Results as of: 1/31/2024

| GMT:                  |               | LOCATION PHILIPPINES |               |                       |                           |                         |                                                    |
|-----------------------|---------------|----------------------|---------------|-----------------------|---------------------------|-------------------------|----------------------------------------------------|
| Clubs                 |               |                      |               | Members               |                           |                         |                                                    |
| RESULTS FOR 2023-2024 |               |                      |               | RESULTS FOR 2023-2024 |                           |                         |                                                    |
| QUARTER               | NEW CLUB GOAL | NEW CLUBS            | DROPPED CLUBS | QUARTER               | MEMBER GROWTH NET<br>GOAL | MEMBER GROWTH<br>ACTUAL | DROPPED<br>MEMBERS ACTUAL<br>(including transfers) |
| JULY/AUG/SEPT         | 0             | 1                    | 0             | JULY/AUG/SEP          | т 0                       | 164                     | 57                                                 |
| OCT/NOV/DEC           | 1             | 0                    | 4             | OCT/NOV/DEC           | 20                        | 56                      | 140                                                |
| JAN/FEB/MAR           | 0             | 2                    | 0             | JAN/FEB/MAR           | 0                         | 94                      | 34                                                 |
| APR/MAY/JUNE          | 0             | 0                    | 0             | APR/MAY/JUNE          | <u> </u>                  | 0                       | 0                                                  |
|                       | 00418         |                      |               |                       |                           |                         |                                                    |

CLICK HERE FOR CUMULATIVE

MEMBERSHIP DATA

71

153

CLUB CANCELLED

OTHER

TOTAL

Page 1 of 1